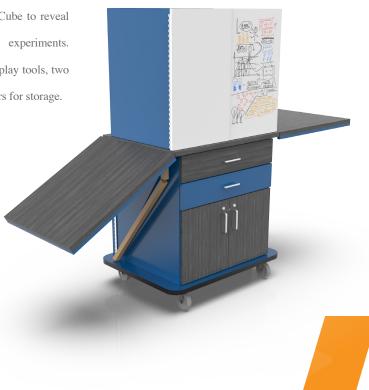

The heavy-duty frame and sturdy construction support the rigors of a physically active maker space. Everything from paints, tools, and manipulatives to robotic parts and supplies can be stored in **MakerTron's** flexible storage cabinet. Unfold and open the **MakerTron** Cube to reveal the amazing opportunities to begin your STEM/STEAM experiments.

MakerTron comes complete with peg walls to organize and display tools, two whiteboards for demos, and spacious, lockable cabinets and drawers for storage.