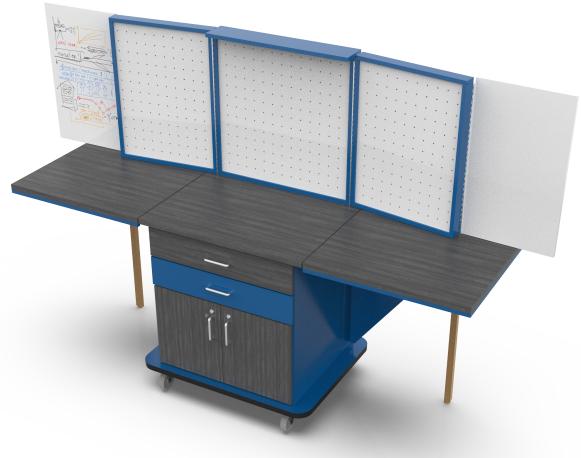

The heavy-duty frame and sturdy construction support the rigors of a physically active maker space. Everything from paints, tools, and manipulatives to robotic parts and supplies can be stored in **MakerTron's** flexible storage cabinet. Unfold and open the **MakerTron** Cube to reveal the amazing opportunities to begin your STEM/STEAM experiments.

MakerTron comes complete with peg walls to organize and display tools, two whiteboards for demos, and spacious, lockable cabinets and drawers for storage.