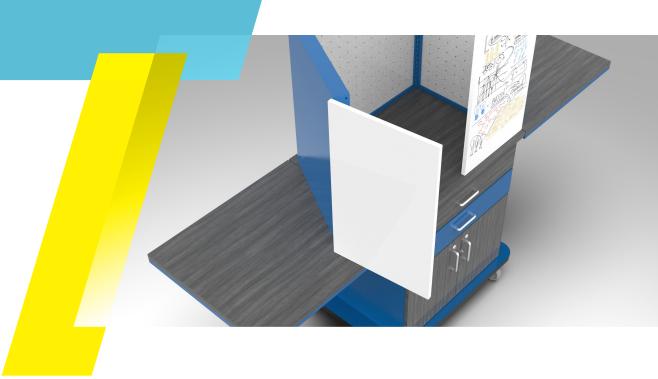

MakerTron comes complete with peg walls to organize and display tools, two whiteboards for demos, and spacious, lockable cabinets and drawers for storage.