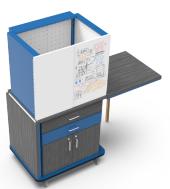

## A REVOLUTIONARY SOLUTION FOR TODAY'S COLLABORATIVE CLASSROOM

In many situations, access to spaces such as maker spaces, FabLabs,
Innovation Hubs, and media spaces are restricted. MakerTron brings
the STEM/STEAM experience into the classroom. The fully collapsible
mobile unit is situated to move around the classroom, library, or school. The
completely folded MakerTron fits through most standard doorways and can
easily be wheeled into any space.

The heavy-duty frame and sturdy construction support the rigors of a physically active maker space. Everything from paints, tools, and manipulatives to robotic parts and supplies can be stored in **MakerTron's** flexible storage cabinet. Unfold and open the **MakerTron** Cube to reveal the amazing opportunities to begin your STEM/STEAM experiments.