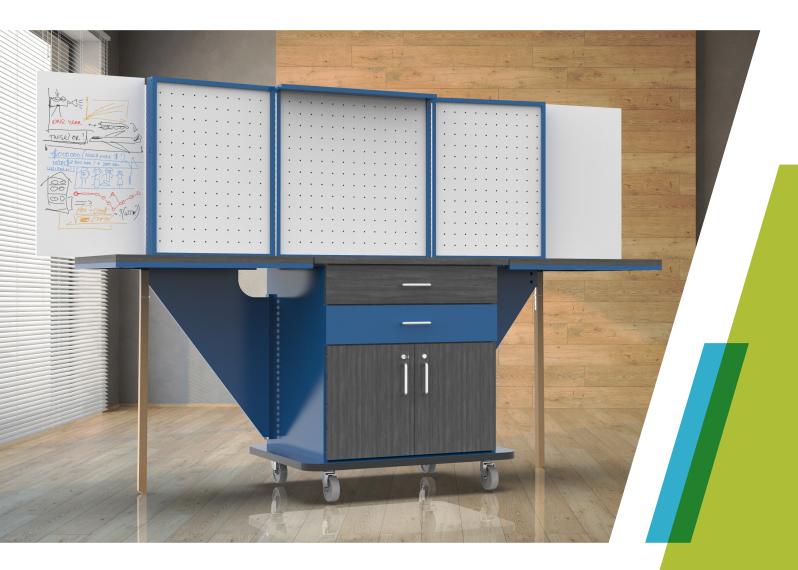

## A REVOLUTIONARY SOLUTION FOR TODAY'S COLLABORATIVE CLASSROOM

In many situations, access to spaces such as maker spaces, FabLabs,
Innovation Hubs, and media spaces are restricted. MakerTron brings
the STEM/STEAM experience into the classroom. The fully collapsible
mobile unit is situated to move around the classroom, library, or school. The
completely folded MakerTron fits through most standard doorways and can
easily be wheeled into any space.

The heavy-duty frame and sturdy construction support the rigors of a physically active maker space. Everything from paints, tools, and manipulatives to robotic parts and supplies can be stored in **MakerTron's** flexible storage cabinet. Unfold and open the **MakerTron** Cube to reveal the amazing opportunities to begin your STEM/STEAM experiments.

MakerTron comes complete with peg walls to organize and display tools, two whiteboards for demos, and spacious, lockable cabinets and drawers for storage.