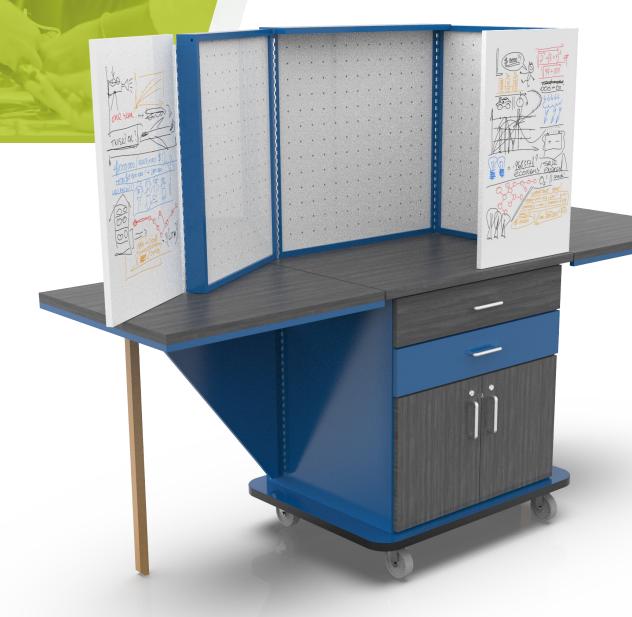

The heavy-duty frame and sturdy construction support the rigors of a physically active maker space. Everything from paints, tools, and manipulatives to robotic parts and supplies can be stored in **MakerTron's** flexible storage cabinet. Unfold and open the **MakerTron** Cube to reveal the amazing opportunities to begin your STEM/STEAM experiments.

MakerTron comes complete with peg walls to organize and display tools, two whiteboards for demos, and spacious, lockable cabinets and drawers for storage.